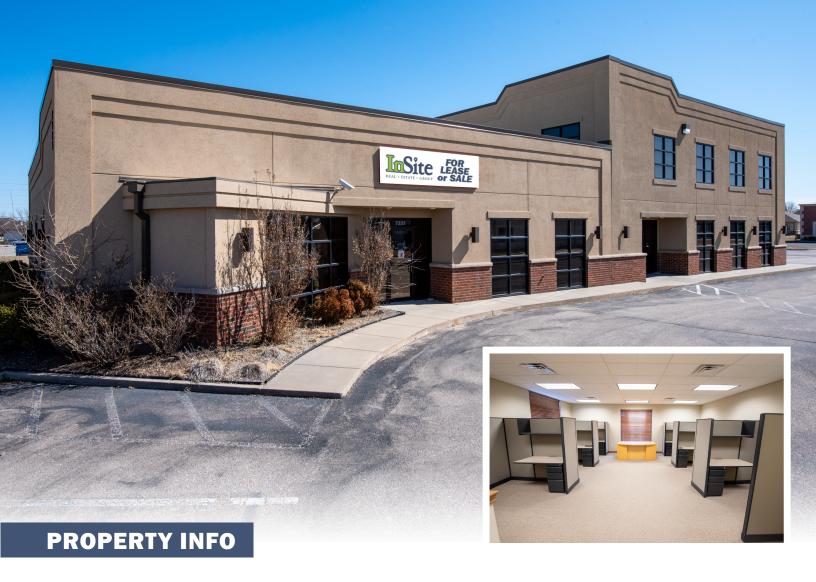

#### **FOR SALE or LEASE**

# North Ridge Office Building 7325 W 33rd St, Wichita KS

BROKERAGE CONNECTION

**Sale Price**: \$1,100,000

Lease Rate: \$14.00/SF/YR

Lease Type: NNN

Building Size: 9,429 SF

**Lot Size**: 31,674 SF

Parking: 39 Stalls

Divisible: 2 Spaces

- ✓ Move in Ready, Free Standing Building
- ✓ Rapidly Growing North Ridge Corridor
- ✓ 2 Break Rooms
- ✓ Many Executive Offices Around Perimeter
- ✓ Functional and Flexible Layout
- ✓ Large Executive Office with Bonus Room with Wet Bar, Full Bathroom, Fireplace
- ✓ Easy and Quick Access to K-96 and I-235
- ✓ Class A Office Space