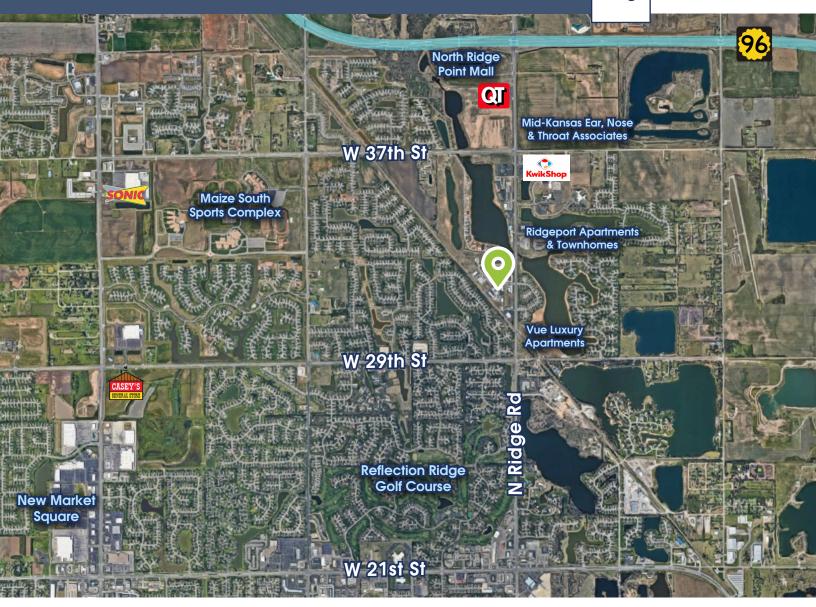

### **AREA INFO**

Area Neighbors:

Reflection Ridge Golf Course, KwikShop, QuikTrip, Sonic, Casey's General Store, North Ridge Point Mall, Mid-Kansas Ear, Nose, & Throat Associates, Ridgeport Apartments & Townhomes, Vue Luxury Apartments, New Market Square, and more!